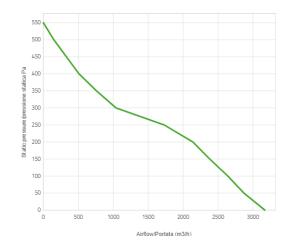

## Performance chart

| Static pressure | Static pressure | Airflow | Current draw | Airflow | Static pressure |
|-----------------|-----------------|---------|--------------|---------|-----------------|
| Pa              | mm H⊠ 0         | m³/h    | А            | CFM     | in H⊠ 0         |
| 0               | 0               | 3170    | 25,0         | 1870    | 0               |
| 50,0            | 5,0             | 2870    | 27,1         | 1693    | 0,2             |
| 100,0           | 10,0            | 2640    | 28,9         | 1558    | 0,4             |
| 150,0           | 15,0            | 2380    | 29,7         | 1404    | 0,6             |
| 200,0           | 20,0            | 2140    | 30,8         | 1263    | 0,8             |
| 250,0           | 25,0            | 1730    | 31,0         | 1021    | 1,0             |

| Static pressure | Static pressure | Airflow | Current draw | Airflow | Static pressure |
|-----------------|-----------------|---------|--------------|---------|-----------------|
| 300,0           | 30,0            | 1040    | 32,2         | 614     | 1,2             |
| 350,0           | 35,0            | 760     | 34,0         | 448     | 1,4             |
| 400,0           | 40,0            | 510     | 36,1         | 301     | 1,6             |
| 450,0           | 45,0            | 330     | 36,6         | 195     | 1,8             |
| 500,0           | 50,0            | 150     | 38,9         | 89      | 2,0             |
| 550,0           | 55,0            | 0       | 38,6         | 0       | 2,2             |